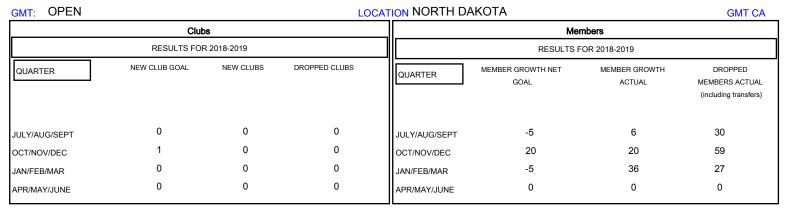

## District 5 NW

Results as of: 03/31/2019

| DROPPED CLUBS: 0 |     | 28 CLUBS OF 45 ADDED 1 OR MORE<br>NEW MEMBERS | GENDER DISTRIBUTION           MALE         738 (63.18%)           FEMALE         430 (36.82%) |     |
|------------------|-----|-----------------------------------------------|-----------------------------------------------------------------------------------------------|-----|
| DROPPED MEMBERS  |     |                                               | Women Percentage Fiscal Year Goal: 50%                                                        |     |
| DECEASED         | 11  | CLICK HERE FOR CUMULATIVE MEMBERSHIP DATA     | TOTAL FAMILY UNIT MEMBERS                                                                     | 207 |
| CLUB CANCELLED   | 0   |                                               |                                                                                               | 105 |
| OTHER            | 105 |                                               | FAMILY MEMBERS PAYING HALF 1  DUES                                                            |     |
| TOTAL            | 116 |                                               |                                                                                               |     |