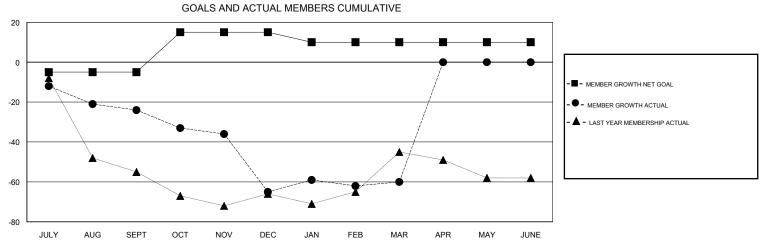

## District 5 NW

Results as of: 03/31/2019

| DROPPED CLUBS: 0 |     | 28 CLUBS OF 45 ADDED 1 OR MORE<br>NEW MEMBERS | GENDER DISTRIBUTION           MALE         738 (63.18%)           FEMALE         430 (36.82%) |     |
|------------------|-----|-----------------------------------------------|-----------------------------------------------------------------------------------------------|-----|
| DROPPED MEMBERS  |     |                                               | Women Percentage Fiscal Year Goal: 50%                                                        |     |
| DECEASED         | 11  | CLICK HERE FOR CUMULATIVE MEMBERSHIP DATA     | TOTAL FAMILY UNIT MEMBERS                                                                     | 207 |
| CLUB CANCELLED   | 0   |                                               |                                                                                               | 105 |
| OTHER            | 105 |                                               | FAMILY MEMBERS PAYING HALF 1  DUES                                                            |     |
| TOTAL            | 116 |                                               |                                                                                               |     |